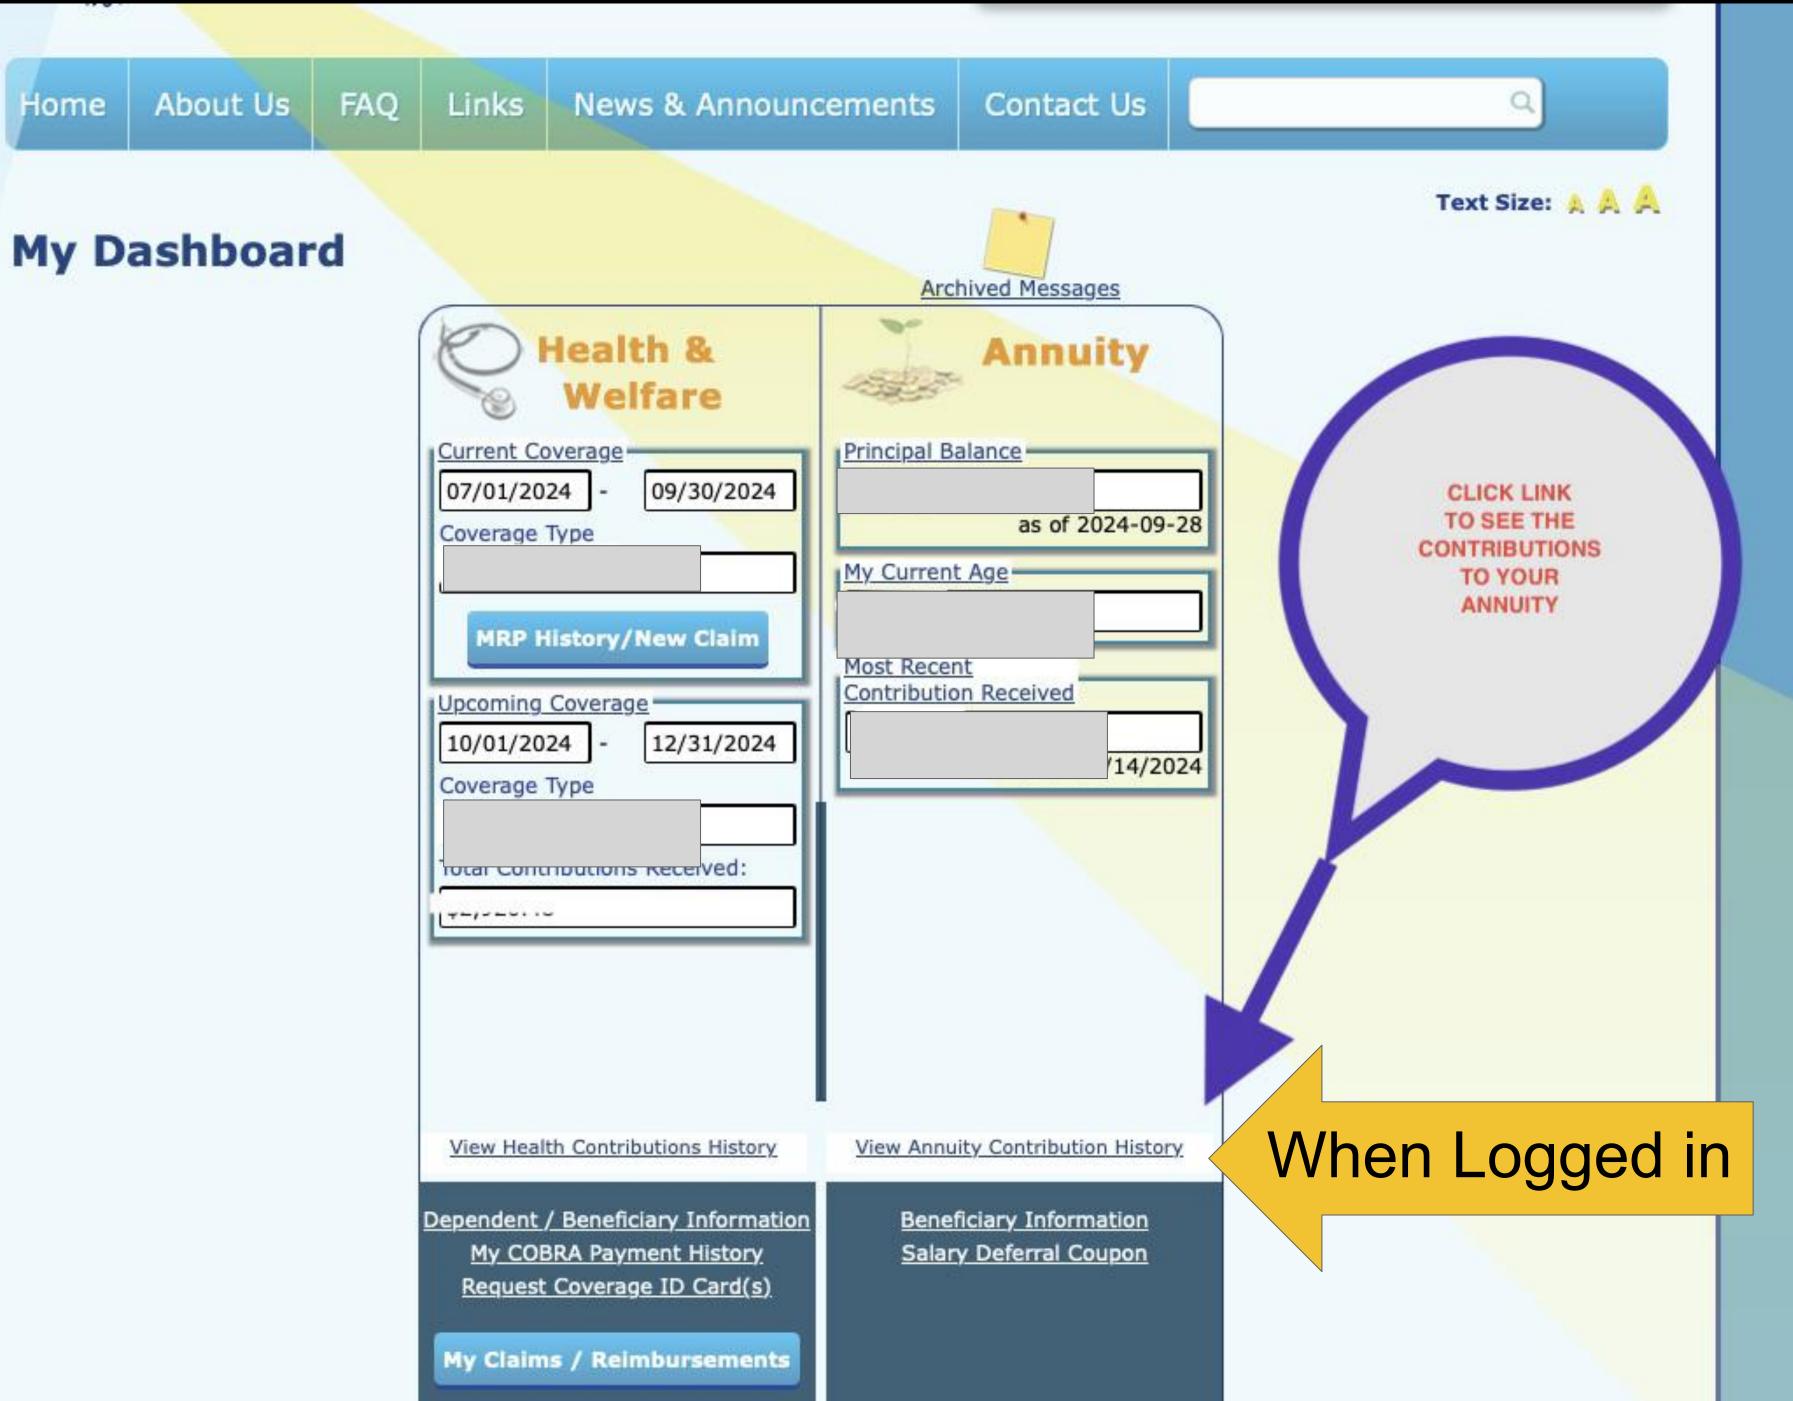

fied. Rules of Conduct There are a few rules of conduct that you are required to follow when you this website: • Do not "harvest" (or collect) information from the site using an automated software tool or use ally on a mass basis (unless we have given you separate written permission to do so). This includes, for ma ple, information about the services available on the site. . Do not use automated means to access the site, or authorized access to the site or to any account or computer system connected to the site. • Do not "stream (download, store or transmit copies of streamed content). • Do not obtain, or attempt to obtain, access to of the site or our systems that are not intended for access by you. . Do not "flood" the site with requests or

Accept Terms & Conditions of Use

Submit







| Health &                                                                                 |
|------------------------------------------------------------------------------------------|
| <b>Welfare</b>                                                                           |
| Current Coverage<br>07/01/2024 - 09/30/202                                               |
| Coverage Type                                                                            |
|                                                                                          |
| MRP History/New Claim                                                                    |
| Upcoming Coverage                                                                        |
| 10/01/2024 - 12/31/202