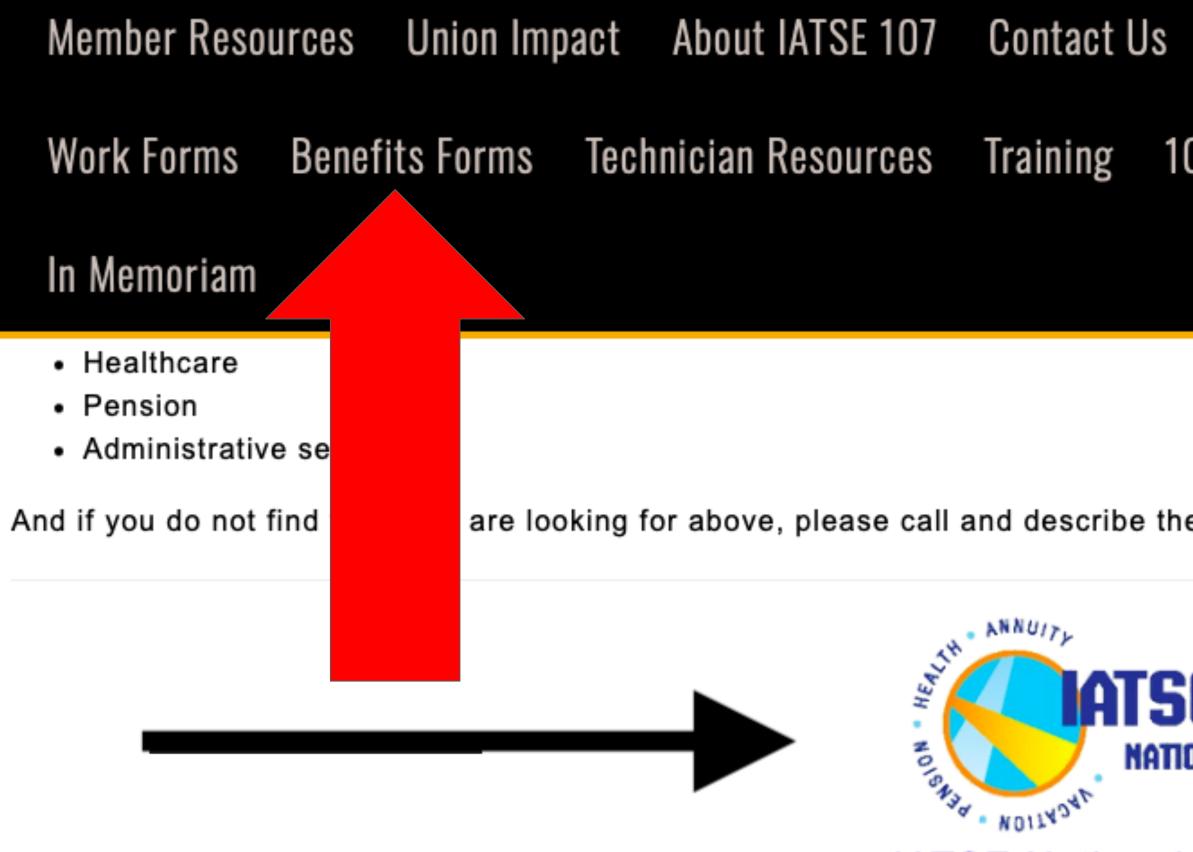

Start Here WWW.IATSELOCAL107.ORG

### Main Numbers

Main Number: 212-580-9092 Toll Free Number: 800-456-3863 t Us Request Labor Join Our Workforce Payroll Providers

g 107 Young Workers Community Engagement Gallery

are looking for above, please call and describe the service you are seeking information about and we will help you find it.