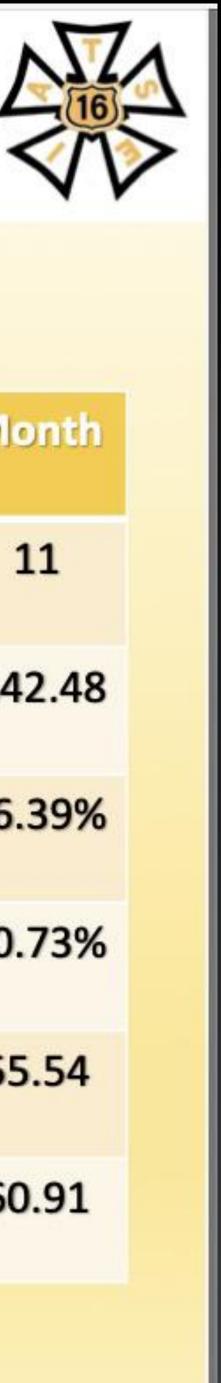

# Early Retirement Table - Ages 55 through 59

| Age   | Month  | Mont   |
|-------|--------|--------|--------|--------|--------|--------|--------|--------|--------|--------|--------|--------|
| Years | 0      | 1      | 2      | 3      | 4      | 5      | 6      | 7      | 8      | 9      | 10     | 11     |
| 55    | 39.21% | 39.51% | 39.80% | 40.10% | 40.40% | 40.69% | 40.99% | 41.29% | 41.59% | 41.88% | 42.18% | %42.4  |
| 56    | 42.77% | 43.10% | 43.34% | 43.76% | 44.09% | 44.42% | 44.75% | 45.07% | 45.40% | 45.73% | 46.06% | 46.39% |
| 57    | 46.72% | 47.08% | 47.45% | 47.81% | 48.17% | 48.54% | 48.90% | 49.27% | 49.63% | 50.00% | 50.36% | 50.739 |
| 58    | 51.09  | 51.49  | 51.90  | 52.30  | 52.71  | 53.11  | 53.52  | 53.92  | 54.33  | 54.74  | 52.14  | 55.54  |
| 59    | 55.95  | 56.40  | 56.85  | 57.30  | 57.75  | 58.20  | 58.66  | 59.11  | 59.56  | 60.01  | 60.46  | 60.91  |