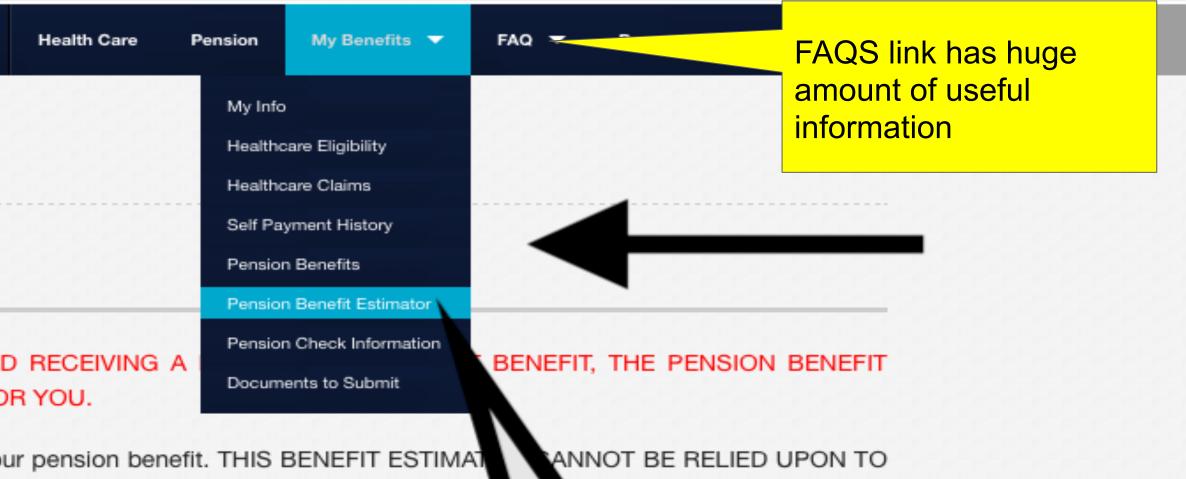

### Home > My Benefits > Pe

### Pension Benefits Estimator

### PLEASE BE ADVISED THAT IF YOU HAVE ALREADY STARTED RECEIVING A ESTIMATOR WILL NOT CALCULATE AN ACCURATE BENEFIT FOR YOU.

The Benefit Estimator only provides you with an ESTIMATE of your pension benefit. THIS BENEFIT ESTIMAT BE ACCURATE AND CORRECT. The Fund can only pay pension benefits as set forth in the Plan Document an the event of any inconsistencies, the Trustees are obligated by law to abide by the Trust Agreement and the Pla

If you would like to estimate your pension benefit using a future retirement date, please enter your potential retire is based on projected pension contributions not yet received by your employer. It assumes that you entitlement to benefits, continuous employment with contributions paid, and based on the most received YOU CAN CLICK HERE AND CHANGE YOUR RETIREMENT AGE behalf. For example, if you calculate your benefit in February and only received contributions ion TO SEE YOUR MONTHLHY contributions will be calculated from February up to your retirement date. BENEFIT CHANGE.