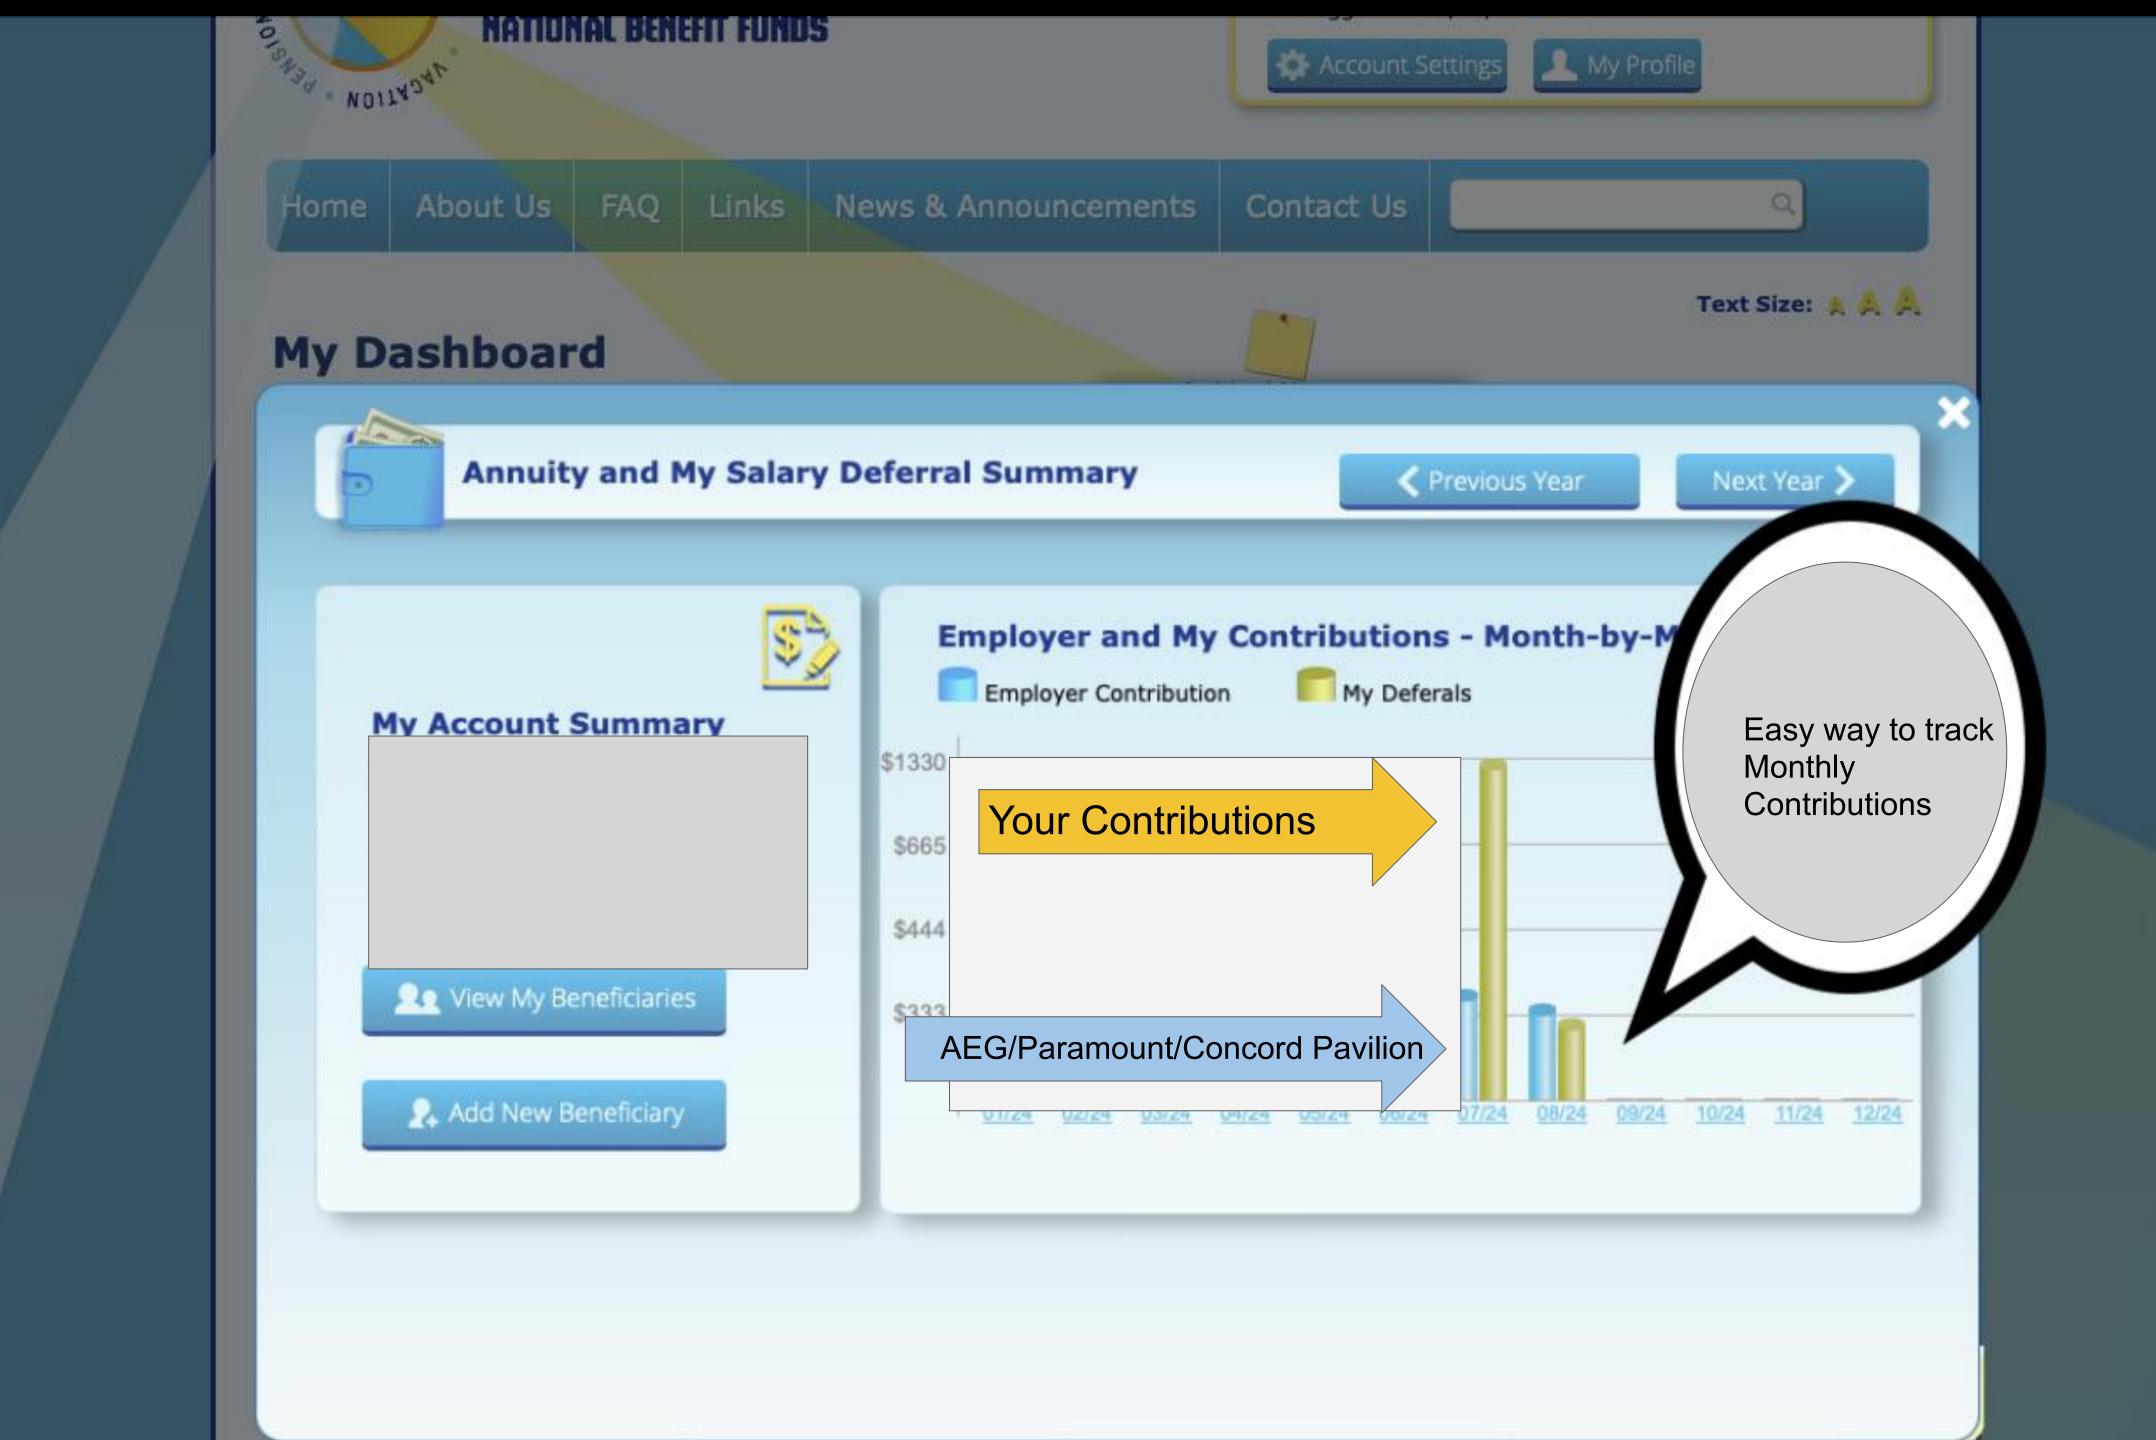

Contributions towards your retirement.

AEG 6% The Paramount 4% Concord Pavillion 3%

# AEG's Contibution to your IATSE NBF

# How much can I afford to contribute?

Here's a Quick way to see what 6% Match would look like.

Take a look at most recent AEG paystub. Look at your Year to Date = YTD

Example you made \$12,000 this year

Multiply YTD by 0.06 and that Would be your contribution.  $12,000 \times 0.06 = $720$ 

Conclusion AEG gave 6% = \$720 Your Contribution of 6%= \$720 Total 12%=\$1440

JANUARY EXPENSES \$800 Rent = Utilities = \$250V Phone bill = \$25 V \$35 V Internet bill = Gasoline for commuting to work = \$200 \$900 ceries =