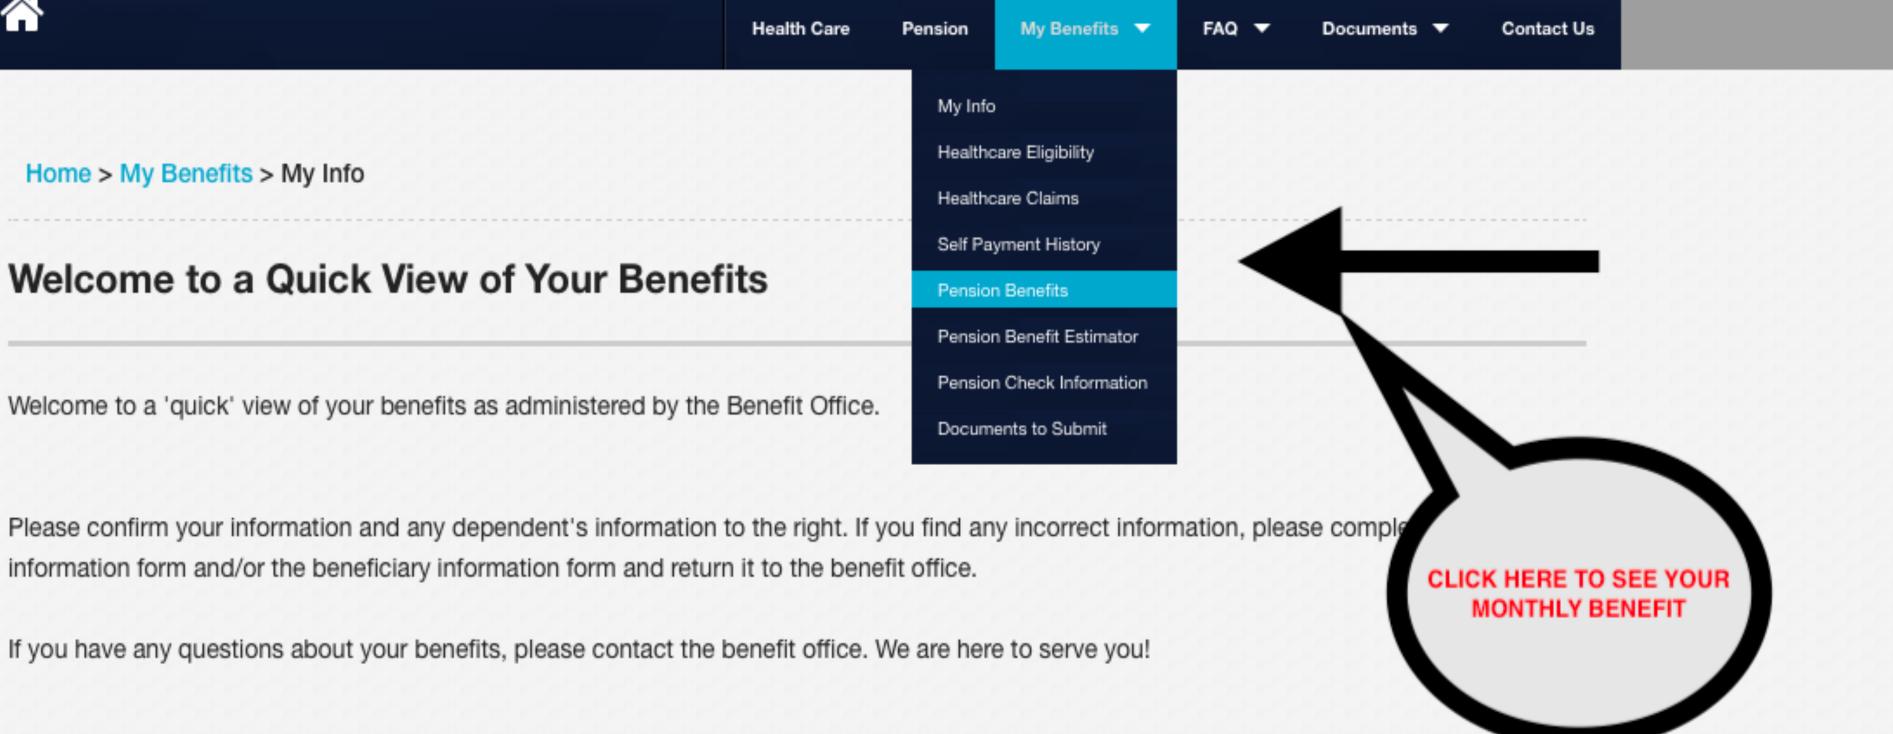

### Home > My Benefits > My Info

### Welcome to a Quick View of Your Benefits

Welcome to a 'quick' view of your benefits as administered by the Benefit Office.

information form and/or the beneficiary information form and return it to the benefit office.

If you have any questions about your benefits, please contact the benefit office. We are here to serve you!

| City/State/Zip:<br>Phone Number:<br>Email:<br>Date of Birth:<br>Age:             | Primary Member Infor |  |
|----------------------------------------------------------------------------------|----------------------|--|
| Address:<br>City/State/Zip:<br>Phone Number:<br>Email:<br>Date of Birth:<br>Age: | Member Name:         |  |
| City/State/Zip:<br>Phone Number:<br>Email:<br>Date of Birth:<br>Age:             | Alternate ID:        |  |
| Email:                                                                           | Address:             |  |
| Email:<br>Date of Birth:<br>Age:                                                 | City/State/Zip:      |  |
| Date of Birth:<br>Age:                                                           | Phone Number:        |  |
| Age:                                                                             | Email:               |  |
| -                                                                                | Date of Birth:       |  |
| Gender:                                                                          | Age:                 |  |
|                                                                                  | Gender:              |  |