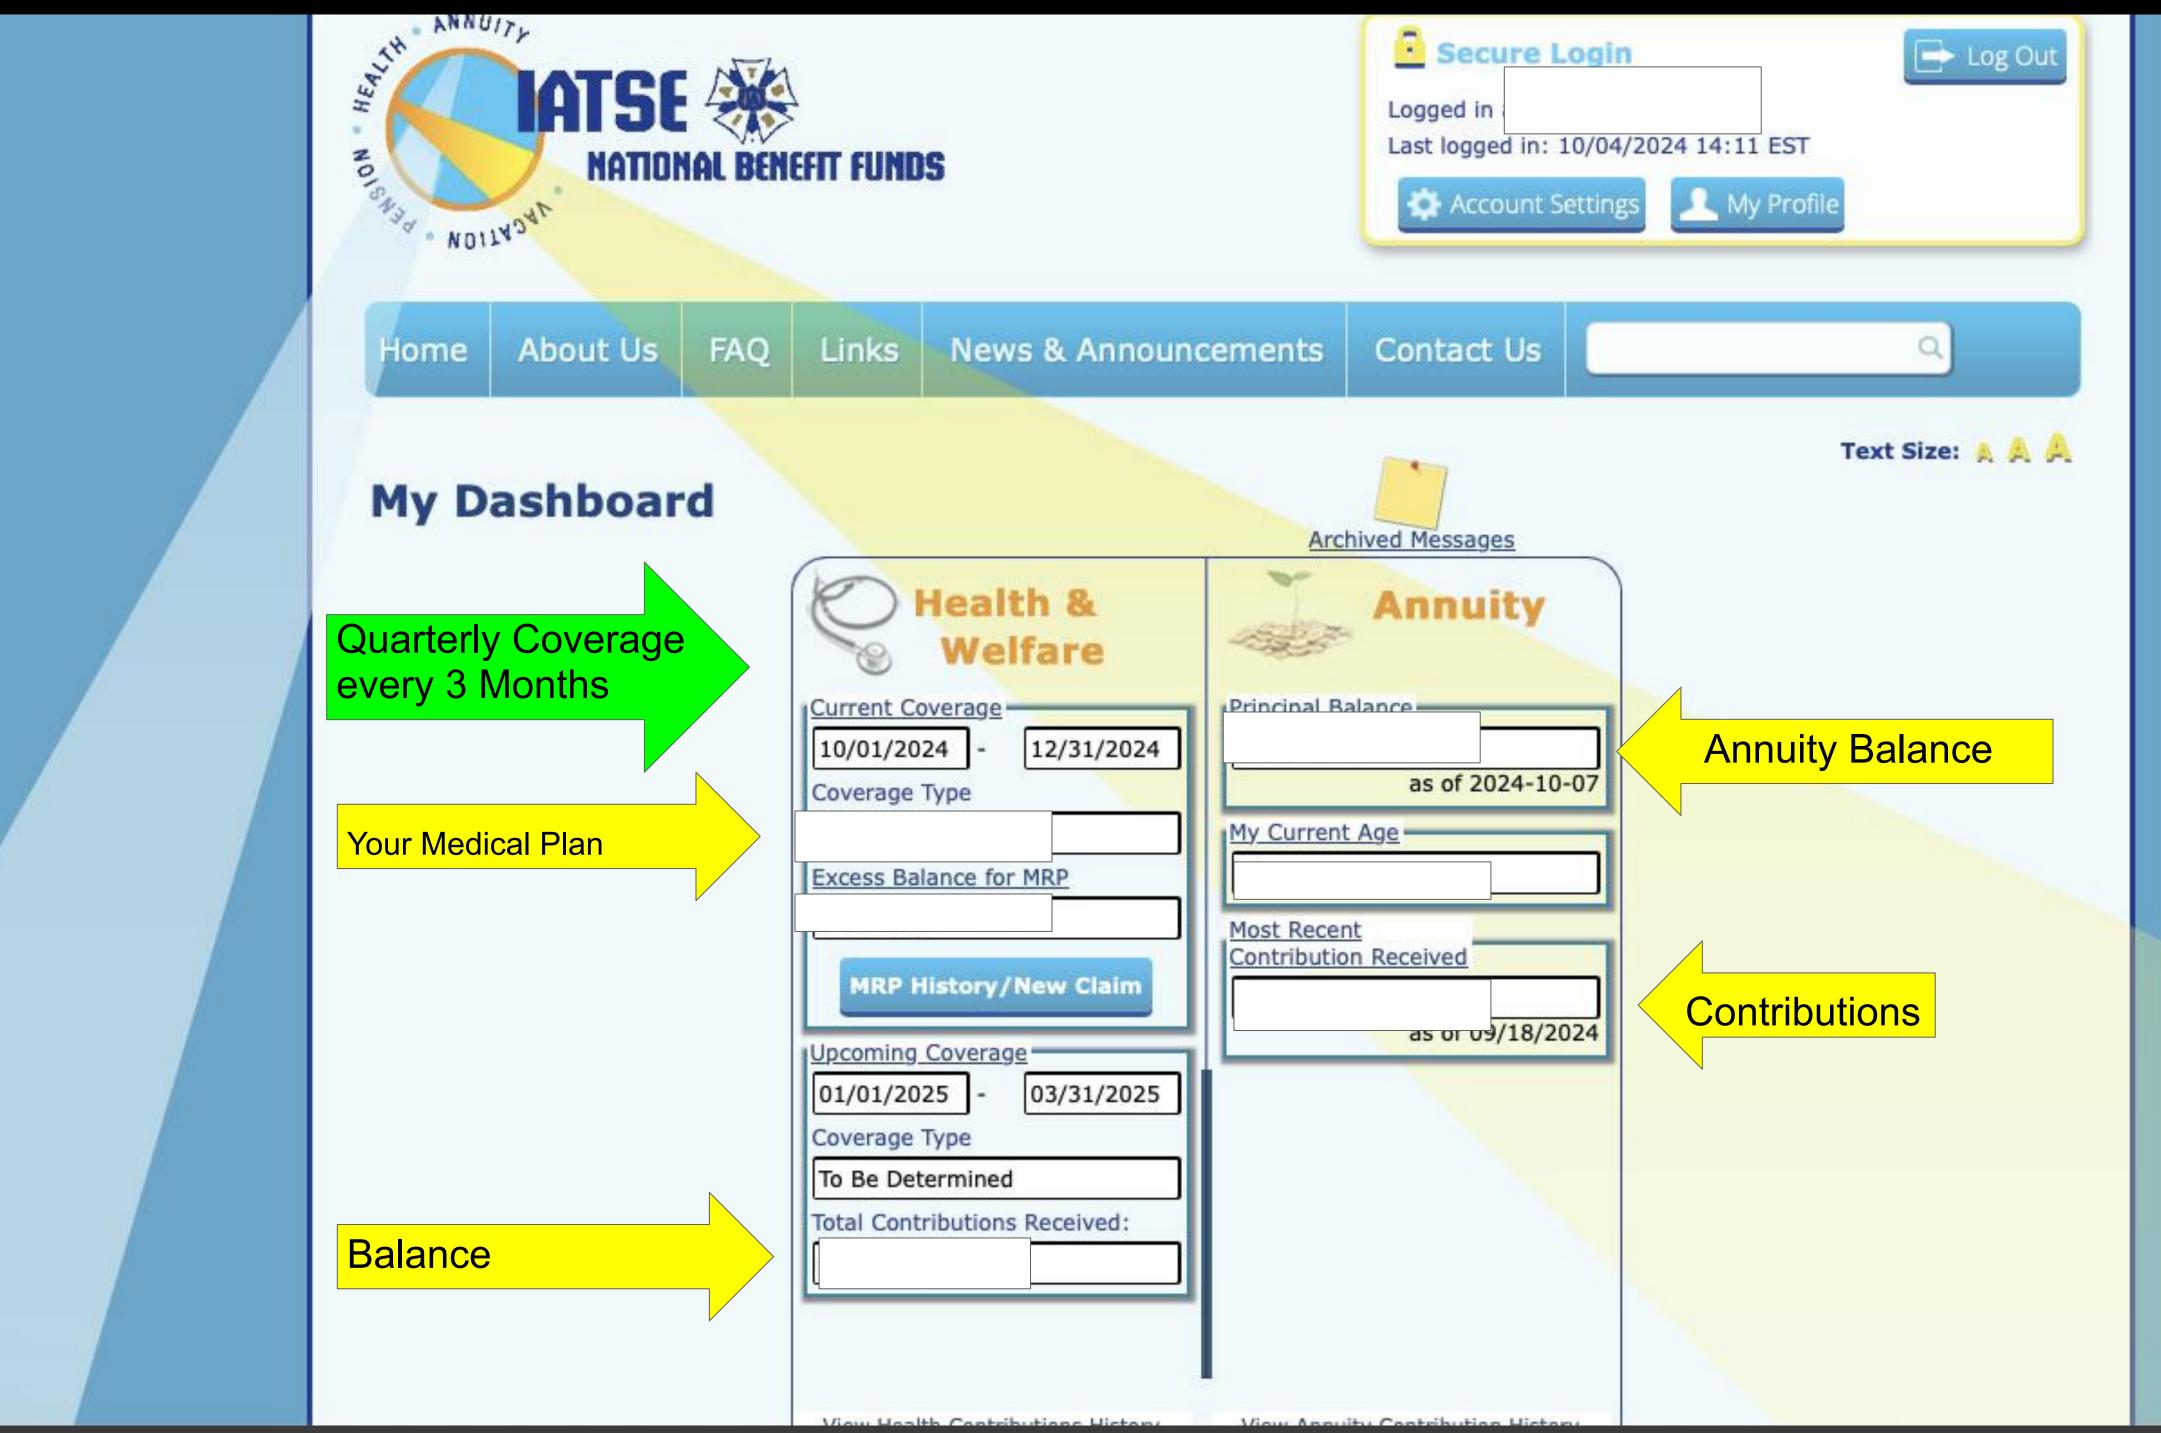

dified. Rules of Conduct There are a few rules of conduct that you are required to follow when you this website: • Do not "harvest" (or collect) information from the site using an automated software tool or use ally on a mass basis (unless we have given you separate written permission to do so). This includes, for ma ple, information about the services available on the site. . Do not use automated means to access the site, or authorized access to the site or to any account or computer system connected to the site. • Do not "stream (download, store or transmit copies of streamed content). • Do not obtain, or attempt to obtain, access to of the site or our systems that are not intended for access by you. . Do not "flood" the site with requests or

Accept Terms & Conditions of Use

Submit







| Health &                                                                                 |
|------------------------------------------------------------------------------------------|
| <b>Welfare</b>                                                                           |
| Current Coverage<br>07/01/2024 - 09/30/202                                               |
| Coverage Type                                                                            |
|                                                                                          |
| MRP History/New Claim                                                                    |
| Upcoming Coverage                                                                        |
| 10/01/2024 - 12/31/202