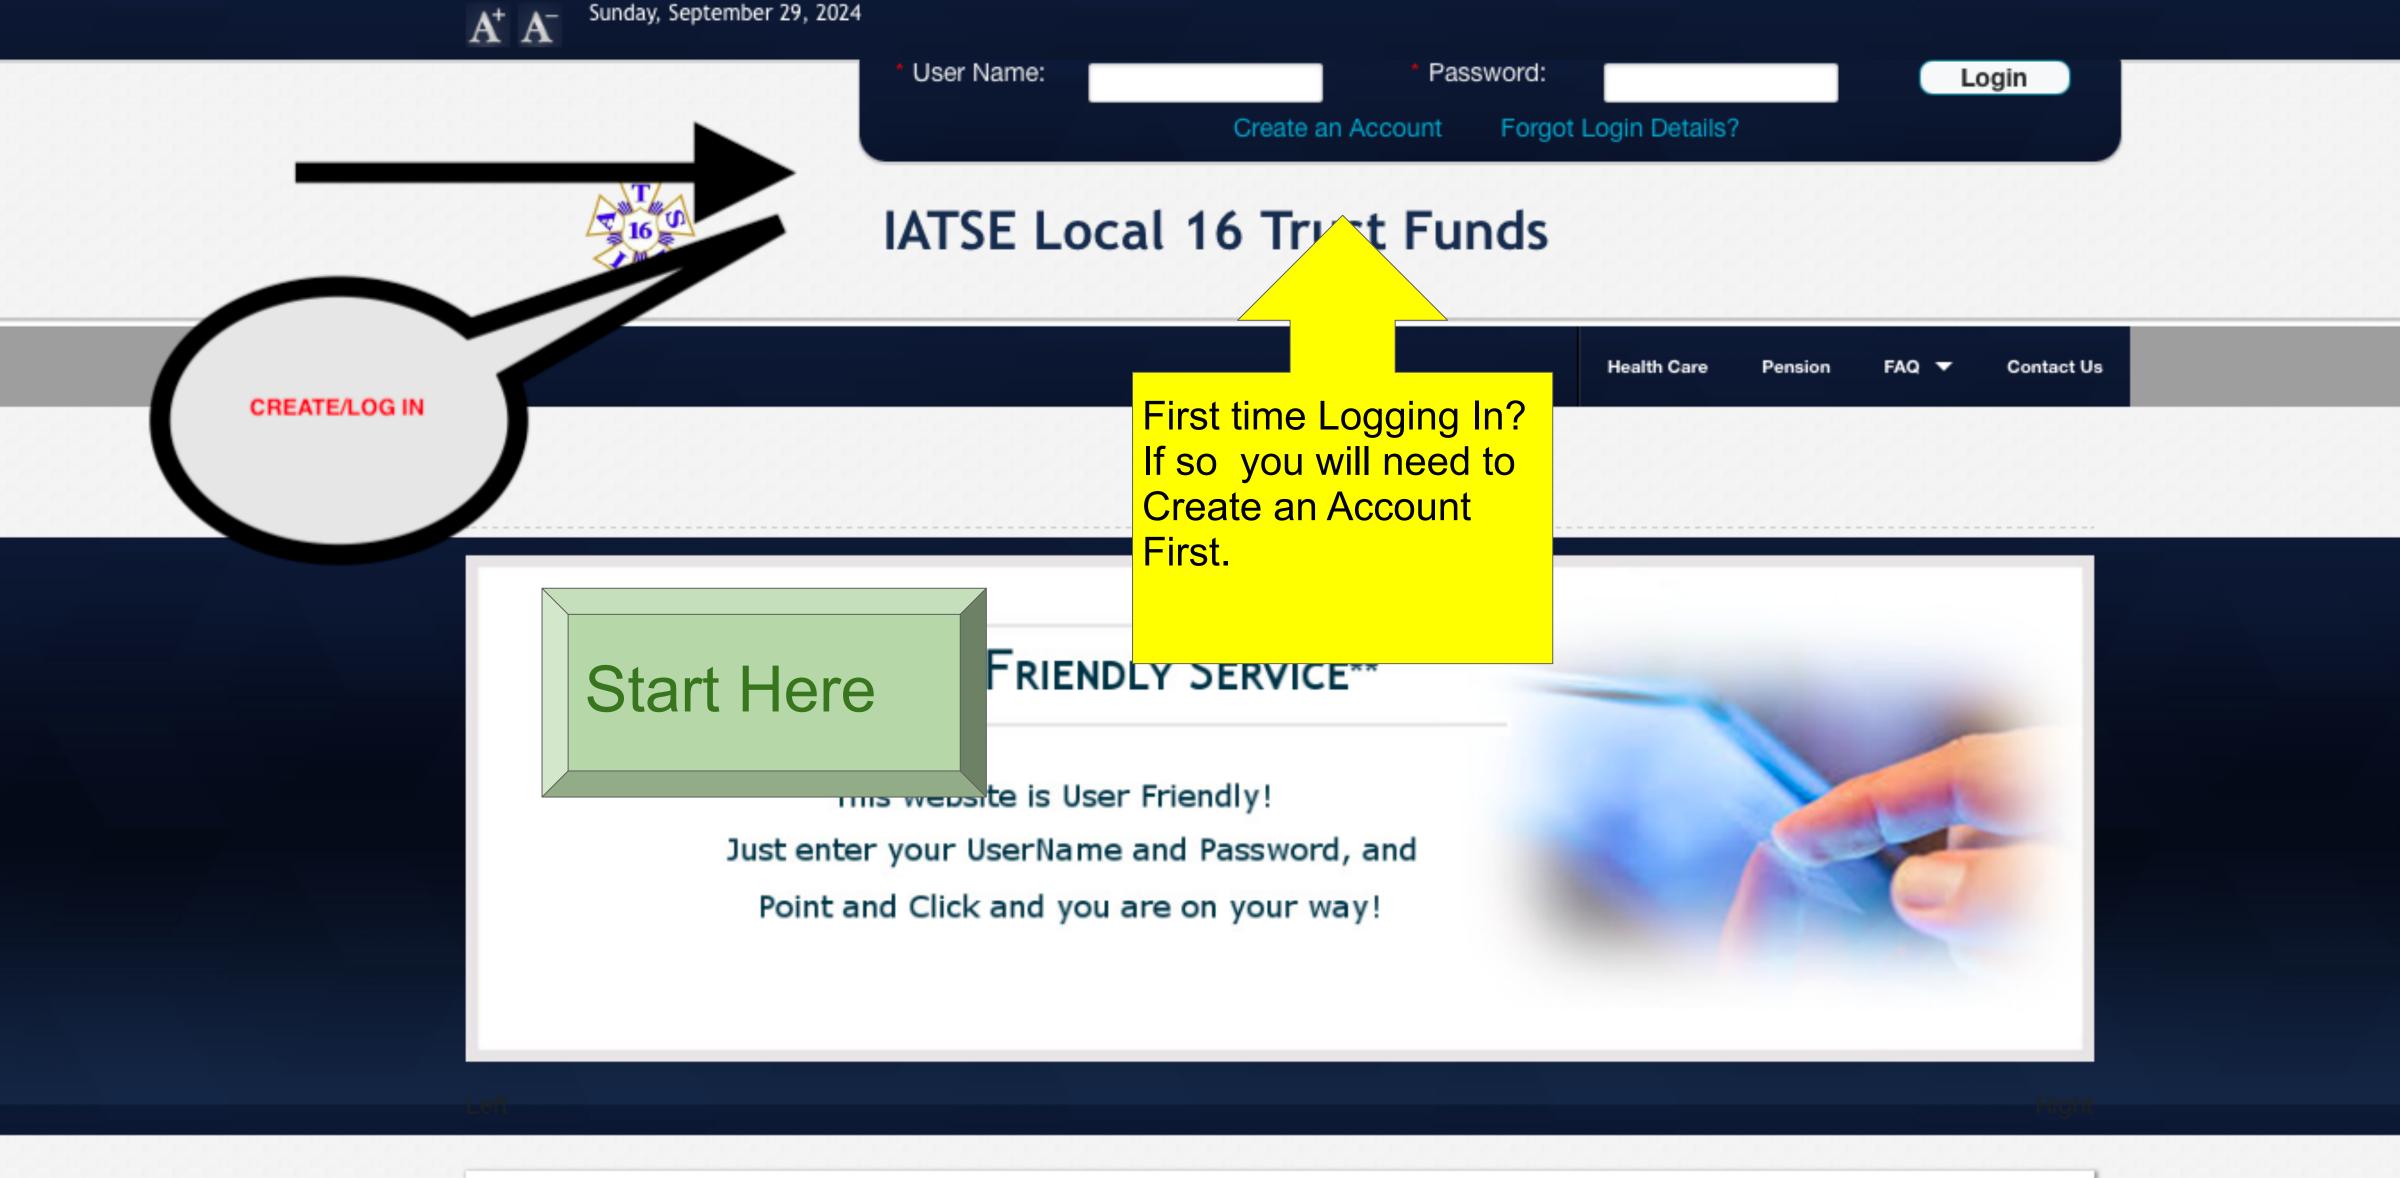

Start Here WWW.IATSELOCAL107.ORG

# Helpful Video on creating an account

Links About Us FAQ Home