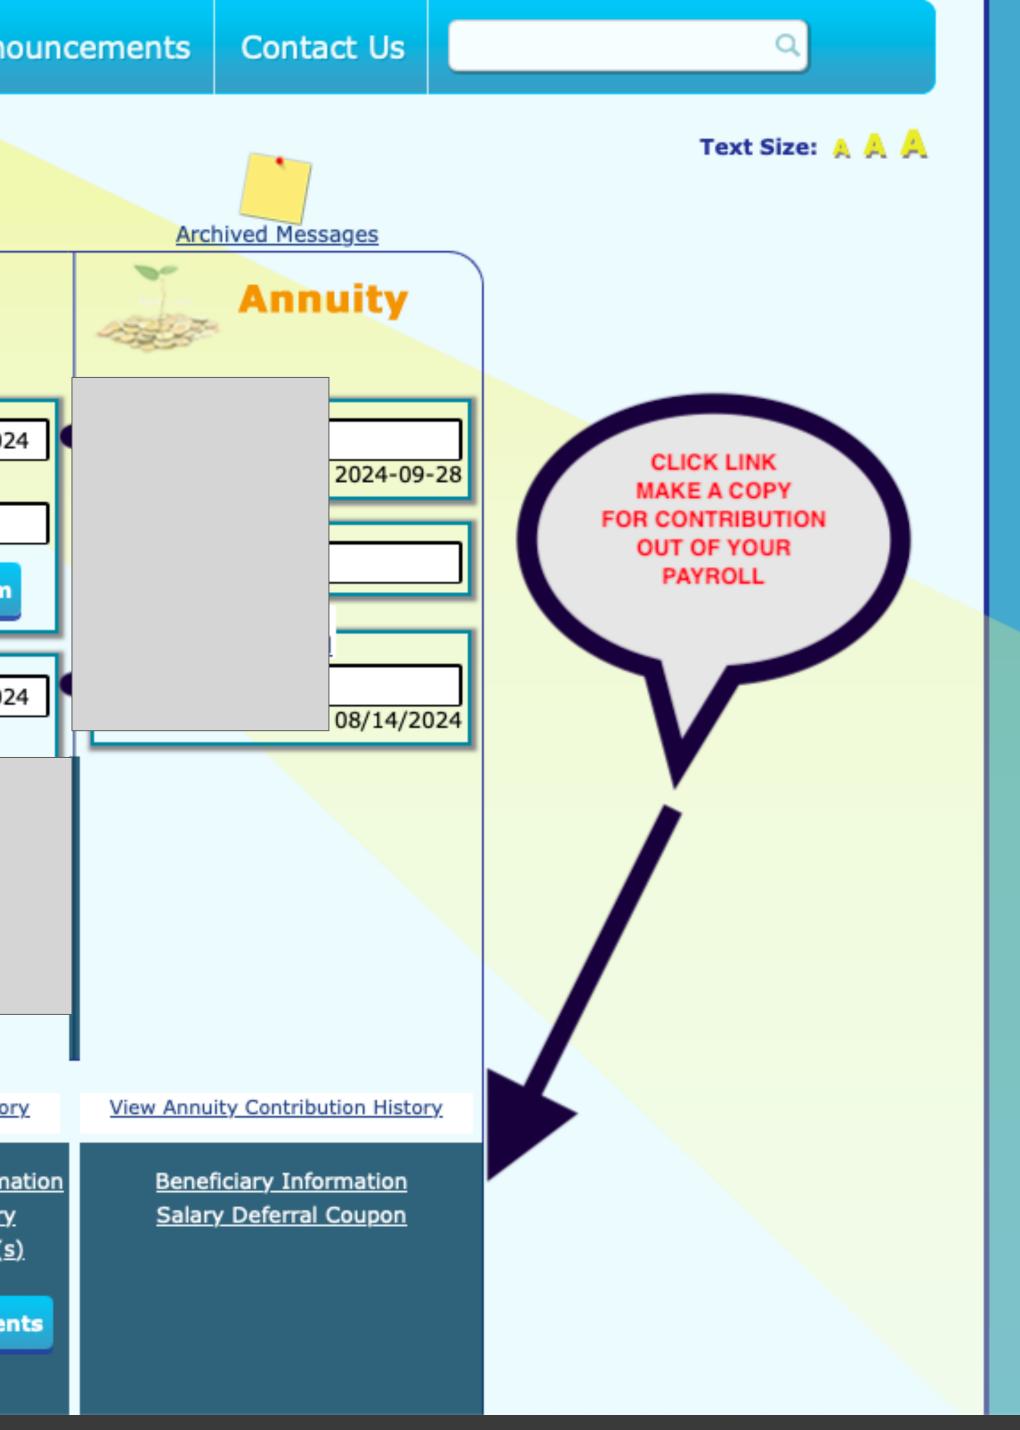

Accept Terms & Conditions of Use

Submit

| Health &                                                                                 |
|------------------------------------------------------------------------------------------|
| <b>Welfare</b>                                                                           |
| Current Coverage<br>07/01/2024 - 09/30/202                                               |
| Coverage Type                                                                            |
|                                                                                          |
| MRP History/New Claim                                                                    |
| Upcoming Coverage                                                                        |
| 10/01/2024 - 12/31/202                                                                   |
| Coverage Type                                                                            |
| Total contributions Received:                                                            |
| [                                                                                        |
|                                                                                          |
|                                                                                          |
| View Health Contributions Histo                                                          |
| Dependent / Beneficiary Inform<br>My COBRA Payment History<br>Request Coverage ID Card(s |
| My Claims / Reimburseme                                                                  |

### IATSE Annuity Fund – Deferred Salary Agreement Form

### Submit the WHITE copy to your current employer and the YELLOW to the Fund Office. Keep the PINK copy for your records.

Note: By signing this form I agree that I have read the first page of this form and certify that I am eligible to defer to the IATSE Annuity Fund. I further certify that if I am deferring under one of the motion picture agreements listed on the first page, I am not a highly compensated employee, and upon request from the Fund, I agree to provide income tax or other records to erify my salary for the applicable year. The election below shall apply to all covered work for the Employer listed below not limited to the current production, event for venue as long as the underlying agreement for that work allows salary deferrals to the Fund.