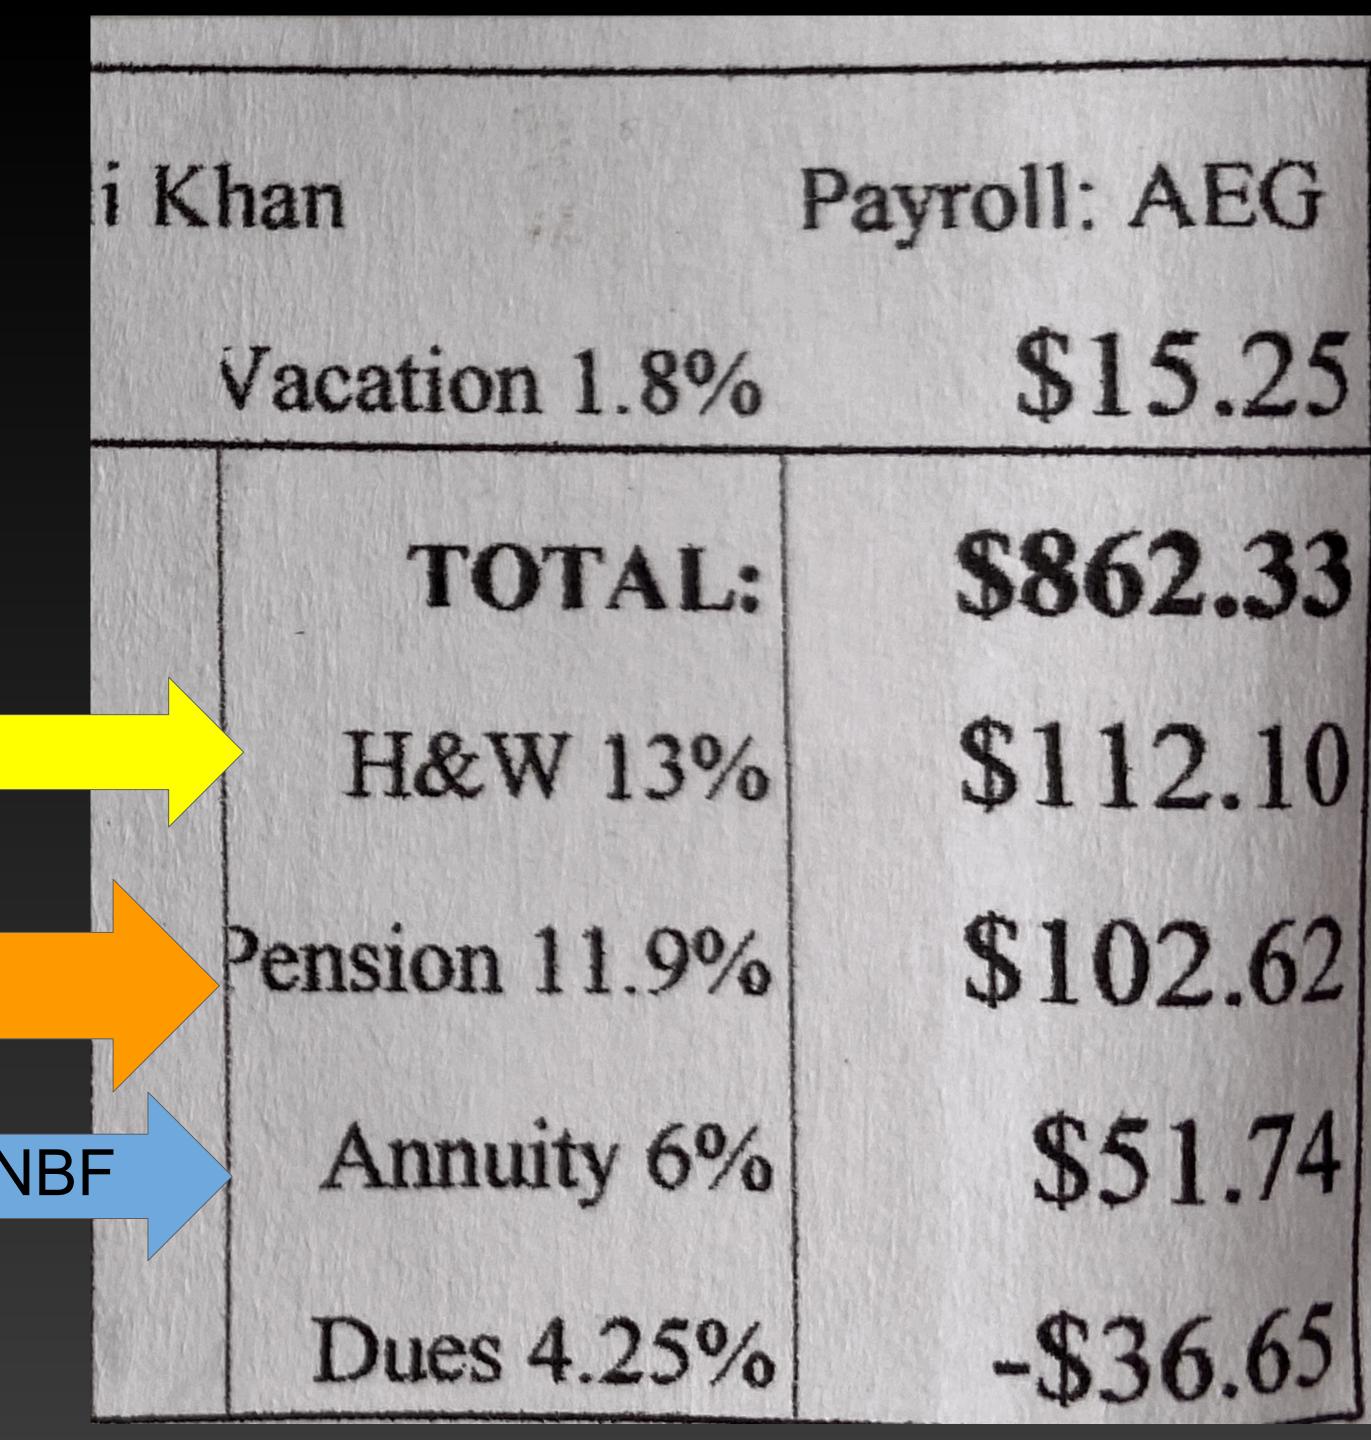

Contributions towards your retirement.

AEG 6% The Paramount 4% Concord Pavillion 3%

# AEG's Contibution to your IATSE NBF

# How much can I afford to contribute?

Here's a Quick way to see what 6% Match would look like.

Take a look at most recent AEG paystub. Look at your Year to Date = YTD

Example you made \$12,000 this year

Multiply YTD by 0.06 and that Would be your contribution.  $12,000 \times 0.06 = $720$ 

Conclusion AEG gave 6% = \$720 Your Contribution of 6%= \$720 Total 12%=\$1440

JANUARY EXPENSES \$800 Rent = Utilities = \$250V Phone bill = \$25 V \$35 V Internet bill = Gasoline for commuting to work = \$200 \$900 ceries =